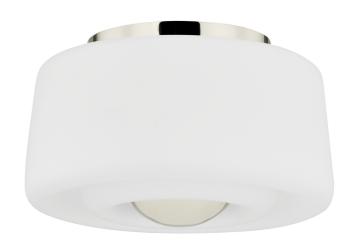

### H837502-PN

Defined by deep grooves that resemble ripples, the Opal Glass shade of Ciela creates a striking filter for light. Resembling a pebble dropped into water, an oversized, dome-shaped bottom finial completes the artful reference. The mixed materials of opal glass and metal form a fresh and contemporary juxtaposition that complements this thoughtful design.

### **GLASS/SHADES**

Material Glass

Attachment

Finish OPAL MATTE