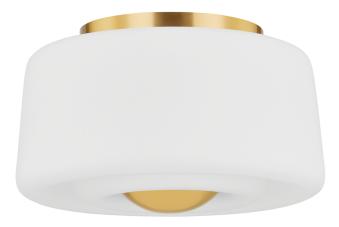

# CIELA H837502-AGB

Defined by deep grooves that resemble ripples, the Opal Glass shade of Ciela creates a striking filter for light. Resembling a pebble dropped into water, an oversized, dome-shaped bottom finial completes the artful reference. The mixed materials of opal glass and metal form a fresh and contemporary juxtaposition that complements this thoughtful design.

#### DIMENSIONS

Height 8.00" Width/Diameter 13.50" Length " Minimum Height " Maximum Height " Canopy/Backplate 8.00" Hanging Type Weight 6.35lb

## **GLASS/SHADES**

Material Glass Attachment Finish OPAL MATTE