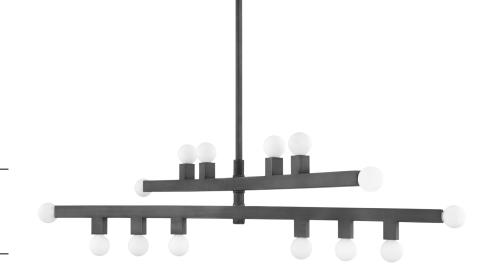

#### FINISHES

Graphite (GRAPHITE) Vintage Gold Leaf (VGL)

# DIMENSIONS

Height 10.50" Width/Diameter 40.75" Length " Minimum Height 15.50" Maximum Height 48.50" Canopy/Backplate 5.50" Hanging Type Weight 9.48lb

#### LAMPING/ELECTRICAL

Bulb 1 Quantity 14 Bulb Included No Socket E12 Candelabra Base Wattage 8w Voltage 120 VAC Gem Box Not Required