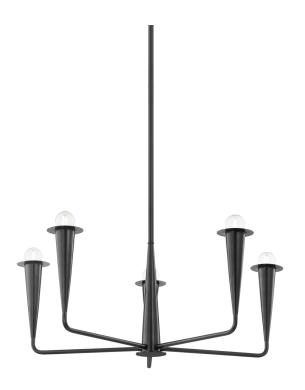

# **DANNA**

#### H791805-OB

Bring the drama with this botanical-meets-industrial beauty. Slender candlesticks resembling torches support clear glass orbs as they illuminate modern interiors with a sense of retro flair. Available as a sconce or chandelier in two sizes in either an Aged Brass or Old Bronze finish. Part of THELIFESTYLEDCO® collection.

#### **FINISHES**

Aged Brass (AGB) Old Bronze (OB)

#### **DIMENSIONS**

Height 12.00"

Width/Diameter 29.75"

Length "

Minimum Height 17.50"

Maximum Height 53.50"

Canopy/Backplate 6.00"

Hanging Type