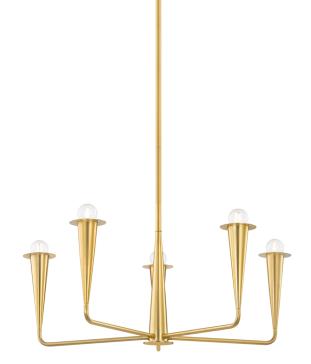

# DANNA H791805-AGB

Bring the drama with this botanical-meets-industrial beauty. Slender candlesticks resembling torches support clear glass orbs as they illuminate modern interiors with a sense of retro flair. Available as a sconce or chandelier in two sizes in either an Aged Brass or Old Bronze finish. Part of THELIFESTYLEDCO® collection.

## DIMENSIONS

Height 12.00" Width/Diameter 29.75" Length " Minimum Height 17.50" Maximum Height 53.50" Canopy/Backplate 6.00" Hanging Type Weight 8.73lb