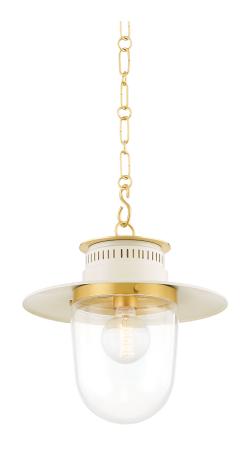

# NORI H773701S-AGB/SCR

Tastefully revived for the modern home, the Nori Pendant blends vintage appeal with contemporary details beautifully. An intricate aged brass link chain holds a lantern-style frame, featuring sleek perforations at the base. The wide brim shade leads to more brass detailing and a clear glass dome. Also available in a smaller size.

#### AGED BRASS/SOFT CREAM (AGB/SCR)