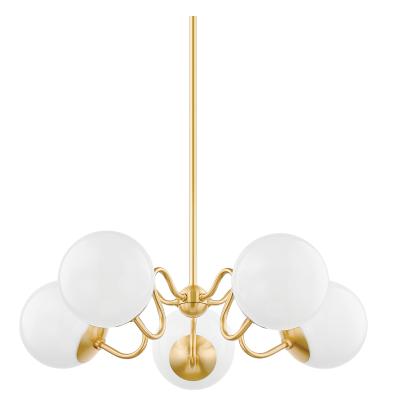

# **HAVANA**

## H772805-AGB

Art nouveau meets midcentury Italian, the Havana wall sconce and chandelier indulge in of-the-moment, whimsical design. Available in aged brass, old bronze, and polished nickel, Havana is engaged in shape play and features a wavy arm and glossy opal globe shade. Available in small and large chandelier.

## **FINISHES**

Aged Brass (AGB)