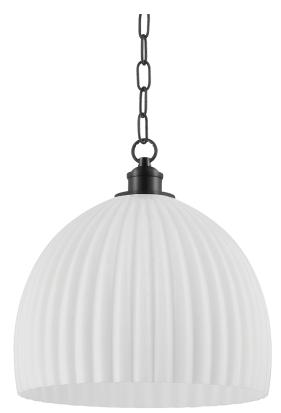

HILLARY H771701L-OB

Hillary captures the cottage charm captivating the design world. The single light pendant, available in aged brass and old bronze features a fluted glass shade dangling elegantly from the chain. Stunning on its own, this antique darling proves better in pairs, layered in multiples over a kitchen island or dining scene. Also available in a smaller size.

#### DIMENSIONS

Height 14.75" Width/Diameter 14.00" Length 0.00" Minimum Height 18.00" Maximum Height 69.50" Canopy/Backplate 5.00" Hanging Type 54" Chain Weight 6.27lb