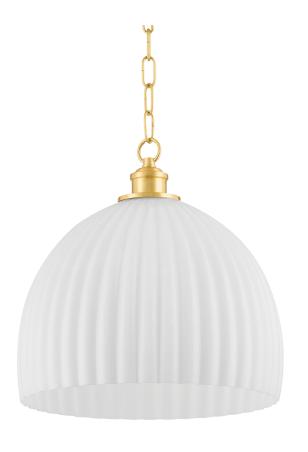

Hillary captures the cottage charm captivating the design world. The single light pendant, available in aged brass and old bronze features a fluted glass shade dangling elegantly from the chain. Stunning on its own, this antique darling proves better in pairs, layered in multiples over a kitchen island or dining scene. Also available in a smaller size.

### **DIMENSIONS**

Height 14.75"

Width/Diameter 14.00"

Length 0.00"

Minimum Height 18.00"

Maximum Height 69.50"

Canopy/Backplate 5.00"

Hanging Type 54" Chain