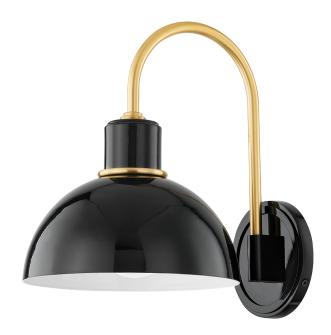

CAMILLE H769101-AGB/GBK

The Camille wall sconce and pendant draws her best features from French design. Aged brass details pop against the glossy black or white dome outfitted with a white interior. From an industrial form to Mid-century styling, Camille may be vintage inspired but was certainly made for modern homes.

### **FINISHES**

Aged Brass (AGB)

#### DIMENSIONS

Height 11.50" Width/Diameter 8.00" Length 0.00" Minimum Height 0.00" Maximum Height 0.00" Canopy/Backplate 4.75" Hanging Type Weight 3.08lb