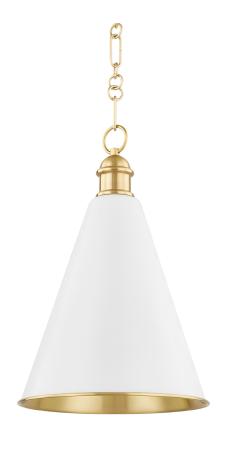

# **FENIMORE**

H761701A-AGB/SWH

Fenimore's timeless conical silhouette is elevated through details like the elegant shade topper and intricate chainwork. The metal shade is Aged Brass on the inside and painted on the outside in Soft White or a signature Soft Blue hue created specifically for this designer collaboration. Part of our Ariel Okin x Mitzi Tastemakers collection.

## **FINISHES**

Aged Brass (AGB)

## **DIMENSIONS**

Height 19.25"

Width/Diameter 12.50"

Length "

Minimum Height 27.25"

Maximum Height 74.25"

Canopy/Backplate 4.75"

Hanging Type 54" Chain

# **GLASS/SHADES**

Material Steel

Attachment

Finish SOFT WHITE