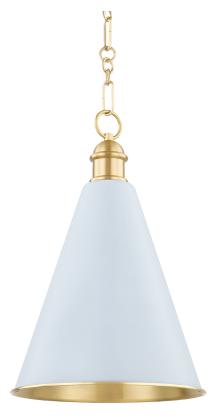

# FENIMORE H761701A-AGB/SAO

Fenimore's timeless conical silhouette is elevated through details like the elegant shade topper and intricate chainwork. The metal shade is Aged Brass on the inside and painted on the outside in Soft White or a signature Soft Blue hue created specifically for this designer collaboration. Part of our Ariel Okin x Mitzi Tastemakers collection.

### DIMENSIONS

Height 19.25" Width/Diameter 12.50" Length " Minimum Height 27.25" Maximum Height 74.25" Canopy/Backplate 4.75" Hanging Type 54" Chain Weight 6.61lb

# GLASS/SHADES

Material Steel Attachment Finish SOFT ARIEL OKIN BLUE