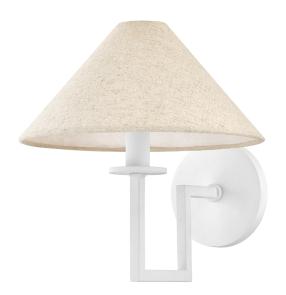

# **GLADWYNE**

H760101-TWH

The modern sculptural feel created by Gladwyne's clean lines and sharp angles is softened by the Natural Linen shade and Texture White finish. Make a sophisticated statement overhead or on the wall. The tonal color play blends with a variety of interior styles. Part of our Ariel Okin x Mitzi Tastemakers collection.

# **FINISHES**

**TEXTURED WHITE (TWH)** 

# **DIMENSIONS**

Height 10.00"

Width/Diameter 9.75"

Length "

Minimum Height "

Maximum Height "

Canopy/Backplate 4.75"

Hanging Type

# **GLASS/SHADES**

Material Linen

Attachment

Finish NATURAL