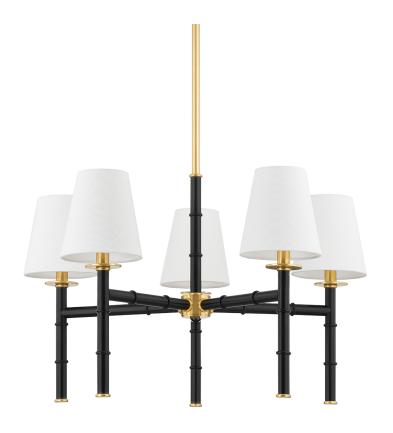

# **BANYAN**

## H759805-AGB/SBK

Natural appeal abounds with this abstracted bamboo design that is reminiscent of Henry Link Bali Hai furniture. Add organic style to the wall or ceiling with the sconce or chandelier, both available in a black or white finish to flow with any color scheme. The lamp's dark navy ceramic base adds color and drama to tabletops without overpowering the space. Part of our Ariel Okin x Mitzi Tastemakers collection.

#### **FINISHES**

Aged Brass (AGB)

## **DIMENSIONS**

Height 16.25"

Width/Diameter 28.00"

Length "

Minimum Height 21.50"

Maximum Height 56.50"

Canopy/Backplate 4.75"

Hanging Type 1-3" / 1-6" / 1-12" / 1-18"

## **GLASS/SHADES**

Material Linen

Attachment

Finish WHITE