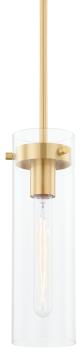

HAISLEY H756701S-AGB

Classic materials meet modern form in the Haisley Wall Sconce and pendant. Available in aged brass, polished nickel, and old bronze finish Haisley complements any design style, perfect in a powder room, hallway, bedroom, or anywhere that could use a sleek wall sconce or pendant.

#### **FINISHES**

Aged Brass (AGB) Old Bronze (OB) Polished Nickel (PN)

# DIMENSIONS

Height 13.00" Width/Diameter 4.00" Length 0.00" Minimum Height 18.75" Maximum Height 51.75" Canopy/Backplate 4.75" Hanging Type 1-3" / 1-6" / 1-12" / 1-18" Stems

Weight 8.36lb