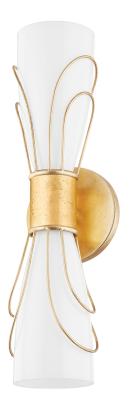

# **GABRIELLA**

H751102-VGL

Inspired by vintage jewelry, Gabriella lends a little bijou to your wallscape. The cuff-like band finished in vintage gold leaf is beautifully ornate, paired with fluid strands adorning the opal glossy. This unique wall light house two light sources, creating directional light.

# **FINISHES**

Vintage Gold Leaf (VGL)