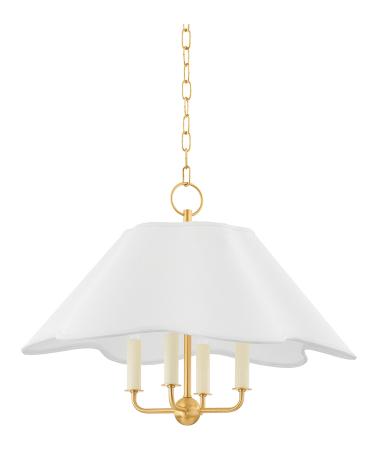

# **ROSANNA**

H749804-AGB

Rosanna takes a traditional form and reimagines it with feminine accents. Scalloping on the fabric shade feels fresh, breathing new life into the storied silhouette. The exposed candelabra base peeks through the shade, shining in a brilliant aged brass finish.

## **FINISHES**

Aged Brass (AGB)

## **DIMENSIONS**

Height 17.50"

Width/Diameter 24.00"

Length 0.00"

Minimum Height 21.00"

Maximum Height 73.00"

Canopy/Backplate 5.50"

Hanging Type 54" Chain