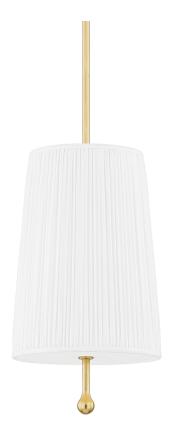

# **ADELINE**

H748701-AGB

Prim and proper, Adeline shines with fine feminine details. An elongated aged brass stem peeps through the bottom, grounding the design. The white fabric shade features exquisite pleating, lending a crisp quality to the transitional wall sconce and pendant.

## **DIMENSIONS**

Height 21.75"

Width/Diameter 9.75"

Length 0.00"

Minimum Height 24.75"

Maximum Height 60.75"

Canopy/Backplate 4.75"

Hanging Type 1-3" / 1-6" / 1-12" / 1-18"