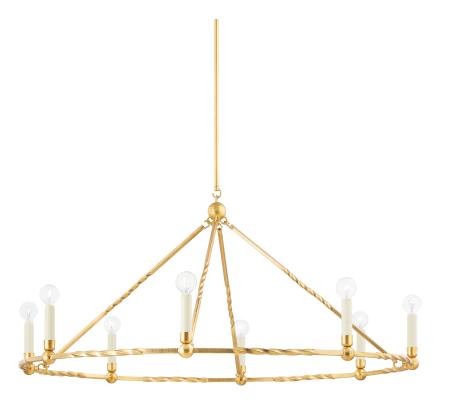

# **JOSEPHINE**

H738808-VGL

For the traditionalist at heart, Josephine delivers classical musings. From the vintage gold leaf finish to the twisted metal frame, vintage lovers will adore this fresh take on the ring chandelier. Also available in a larger size.

#### **FINISHES**

Vintage Gold Leaf (VGL)

#### **DIMENSIONS**

Height 18.50"

Width/Diameter 42.00"

Length 0.00"

Minimum Height 25.25"

Maximum Height 67.25"

Canopy/Backplate 4.75"

Hanging Type 1-3" / 1-6" / 1-12" / 1-18"