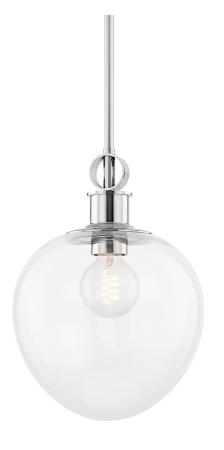

## H736701S-PN

Simple yet savvy, the Anna Pendant is a modern classic that will work in any space. A linear, polished nickel or aged brass pipe drops down to reveal an oval glass dome housing a single light source. Also available in a larger size.