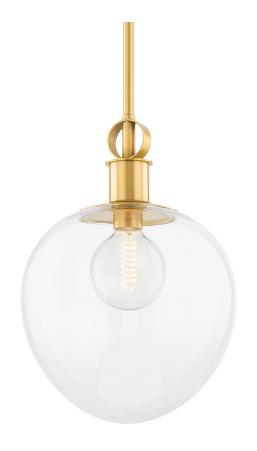

# **ANNA**

## H736701L-AGB

Simple yet savvy, the Anna Pendant is a modern classic that will work in any space. A linear, polished nickel or aged brass pipe drops down to reveal an oval glass dome housing a single light source. Also available in a larger size.

# **FINISHES**

Aged Brass (AGB) Polished Nickel (PN)

## **DIMENSIONS**

Height 19.75"

Width/Diameter 14.00"

Length 0.00"

Minimum Height 23.50"

Maximum Height 59.50"

Canopy/Backplate 5.25"

Hanging Type 1-3" / 1-6" / 1-12" / 1-18"