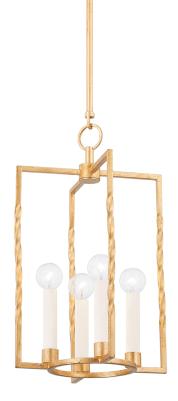

ADELAIDE H731704S-VGL

Vintage meets modern in Adelaide's romantic form. This 4-light lantern features a twisted metal frame in a textured black or vintage gold leaf finish. Circular forms near the top and bottom of the frame offset the clean edges, lending balance to the design. Candelabra style sockets reference antique design yet feel quite contemporary when paired with modern bulbs. Also available in a smaller size.

# FINISHES

TEXTURED BLACK (TBK) Vintage Gold Leaf (VGL) DIMENSIONS

Height 18.25" Width/Diameter 11.00" Length 11.00" Minimum Height 27.25" Maximum Height 63.75" Canopy/Backplate 5.50" Hanging Type 1-3" / 1-6" / 1-12" / 1-18" Stems