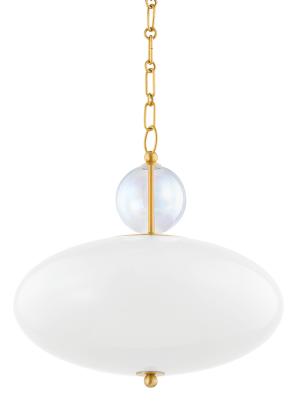

# VIVIANA H729701-AGB

Iridescence has seen a resurgence in fashion and beauty so it's no surprise that design is the next frontier. This delicate, totem-style pendant is suspended from an aged brass chain, featuring an iridescent globe accent and opal glass shade. Full of vintage appeal, the Viviana Pendant brings old world charm to the everyday.

#### FINISHES

Aged Brass (AGB)

#### DIMENSIONS

Height 14.50" Width/Diameter 15.00" Length 0.00" Minimum Height 18.00" Maximum Height 69.75" Canopy/Backplate 4.75" Hanging Type 54" Chain Weight 6.60lb