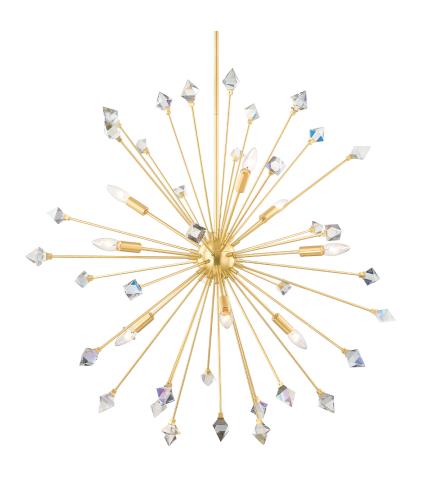

## H727809-AGB

A Mid-century marvel, the sputnik style has captivated design fiends for decades. Genesis reimagines this icon, bringing celestial glamour in starburst form. Dancing between each light source are iridescent crystals, creating prisms of light throughout the room. Finished in aged brass, the Genesis Wall Sconce, Flush Mount, and Chandelier is the statement-making piece you need.

## **DIMENSIONS**

Height 34.75"

Width/Diameter 36.50"

Length 0.00"

Minimum Height 39.00"

Maximum Height 61.25"

Canopy/Backplate 5.00"

Hanging Type 1-3" / 1-6" / 1-12" / 1-18"

## Bulb 1

Quantity 9

Bulb Included No

Socket E12 Candelabra Base

Wattage 60w

Voltage 120

Gem Box Not Required