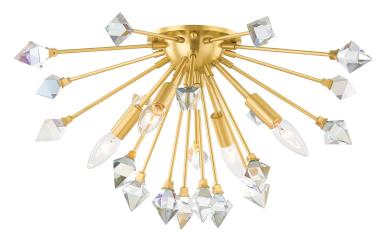

GENESIS H727504-AGB

A Mid-century marvel, the sputnik style has captivated design fiends for decades. Genesis reimagines this icon, bringing celestial glamour in starburst form. Dancing between each light source are iridescent crystals, creating prisms of light throughout the room. Finished in aged brass, the Genesis Wall Sconce, Flush Mount, and Chandelier is the statement-making piece you need.

#### DIMENSIONS

Height 11.25" Width/Diameter 22.50" Length 0.00" Minimum Height 0.00" Maximum Height 0.00" Canopy/Backplate 6.00" Hanging Type Weight 7.04Ib