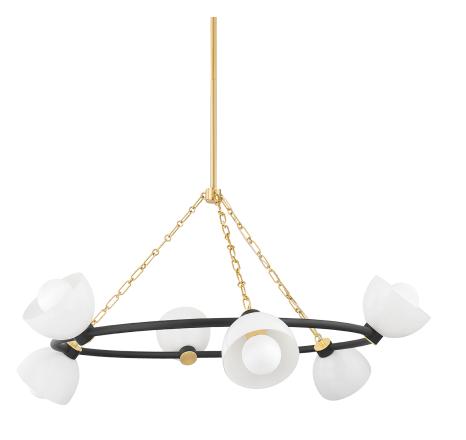

# H724806-AGB/TBK

Cool contrast and fine form play well together in Belle's striking silhouette. The aged brass frame pops against the glossy white shades, featuring exposed bulbs for a futuristic effect. This 3-light bath sconce can be installed vertically or horizontally.

# **FINISHES**

AGED BRASS/TEXTURED BLACK COMBO (AGB/TBK)

# **DIMENSIONS**

Height 20.50"

Width/Diameter 42.75"

Length 0.00"

Minimum Height 24.25"

Maximum Height 61.00"

Canopy/Backplate 5.25"

Hanging Type 1-3" / 1-6" / 1-12" / 1-18"