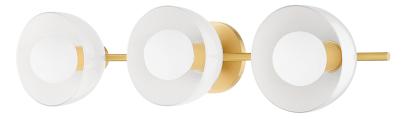

Cool contrast and fine form play well together in Belle's striking silhouette. The aged brass frame pops against the glossy white shades, featuring exposed bulbs for a futuristic effect. This 3-light bath sconce can be installed vertically or horizontally.

# DIMENSIONS

Height 6.25" Width/Diameter 26.00" Length 0.00" Minimum Height 0.00" Maximum Height 0.00" Canopy/Backplate 4.75" Hanging Type Weight 5.50lb