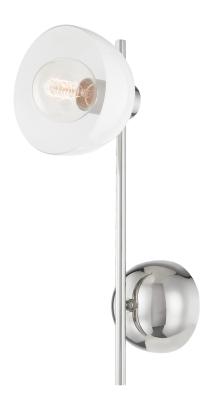

# BELLE H724101-PN

Cool contrast and fine form play well together in Belle's striking silhouette. The aged brass frame pops against the glossy white shades, featuring exposed bulbs for a futuristic effect. This 3-light bath sconce can be installed vertically or horizontally.

## **FINISHES**

Aged Brass (AGB) Polished Nickel (PN)

#### **DIMENSIONS**

Height 16.00"

Width/Diameter 6.25"

Length 0.00"

Minimum Height 0.00"

Maximum Height 0.00"

Canopy/Backplate 4.75"

Hanging Type