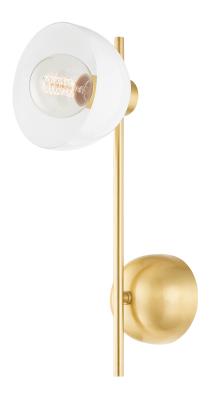

# H724101-AGB

Cool contrast and fine form play well together in Belle's striking silhouette. The aged brass frame pops against the glossy white shades, featuring exposed bulbs for a futuristic effect. This 3-light bath sconce can be installed vertically or horizontally.