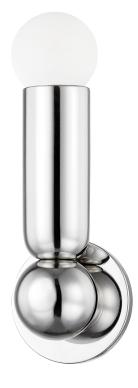

# LOLLY H720101-PN

Modern yet industrial, the Lolly Wall Sconce and flush mount captures your attention with sleek curves and a vibrant aged brass or polished nickel finish. Minimalist in nature, Lolly is no wallflower, commanding the room through bold form.

#### **FINISHES**

Aged Brass (AGB) Polished Nickel (PN)

#### DIMENSIONS

Height 13.00" Width/Diameter 4.75" Length 0.00" Minimum Height 0.00" Maximum Height 0.00" Canopy/Backplate 4.75" Hanging Type Weight 1.76lb