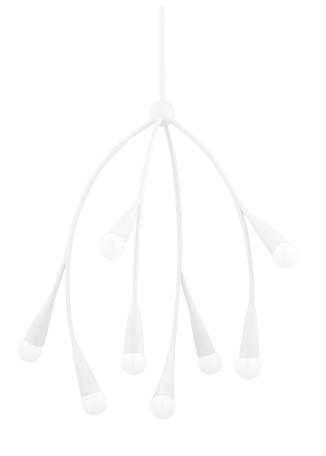

### H689708-TWH

Bursting with style, Elsa draws inspiration from cherry blossom trees. Slender arms branch out from small spheres, ending in buds of petite matte white globes. This soothing, organic design is available as a wall sconce, pendant, linear, and chandelier in Gold Leaf and Textured White. For the best look, we recommend G16.5 incandescent matte white finish bulbs.

## **DIMENSIONS**

Height 25.00"

Width/Diameter 24.50"

Length 0.00"

Minimum Height 30.00"

Maximum Height 66.00"

Canopy/Backplate 4.75"

Hanging Type 1-3" / 1-6" / 1-12" / 1-18"