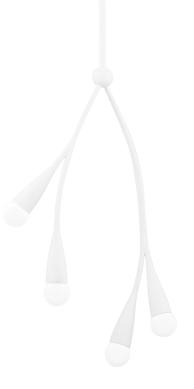

Bursting with style, Elsa draws inspiration from cherry blossom trees. Slender arms branch out from small spheres, ending in buds of petite matte white globes. This soothing, organic design is available as a wall sconce, pendant, linear, and chandelier in Gold Leaf and Textured White. For the best look, we recommend G16.5 incandescent matte white finish bulbs.

# FINISHES

Gold Leaf (GL) TEXTURED WHITE (TWH) DIMENSIONS Height 22.75" Width/Diameter 14.00" Length 5.75" Minimum Height 30.50" Maximum Height 63.50" Canopy/Backplate 4.75" Hanging Type 1-3" / 1-6" / 1-12" / 1-18" Stems