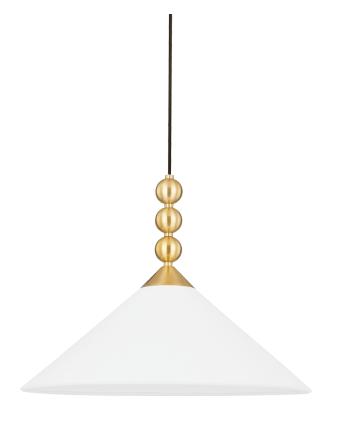

# SANG H682701-AGB

Sang is jewelry-inspired lighting at its finest. The sleek, curved arms and decorative gold balls, both solo and in groups of three, give the overall silhouette a definite drop earring vibe. Finished in aged brass with a white linen shade and available as a pendant, wall sconce or floor lamp, there's a Sang to accessorize every room.

# **FINISHES**

Aged Brass (AGB)

# **DIMENSIONS**

Height 0.00"

Width/Diameter 20.00"

Length 0.00"

Minimum Height 16.00"

Maximum Height 126.00"

Canopy/Backplate 5.50"

Hanging Type

# **GLASS/SHADES**

Material Linen

Attachment

Finish