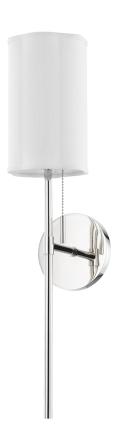

### H673101-PN

The picture of elegance, Fawn reinvents the standard wall sconce with sleek and feminine details. From the aged brass or polished nickel pull chain to the subtle scalloped shade, the Fawn Wall Sconce employs restraint to create a perfectly composed design.

### **FINISHES**

Aged Brass (AGB) Polished Nickel (PN)

#### **DIMENSIONS**

Height 22.25"

Width/Diameter 4.75"

Length 0.00"

Minimum Height 0.00"

Maximum Height 0.00"

Canopy/Backplate 4.75"

Hanging Type