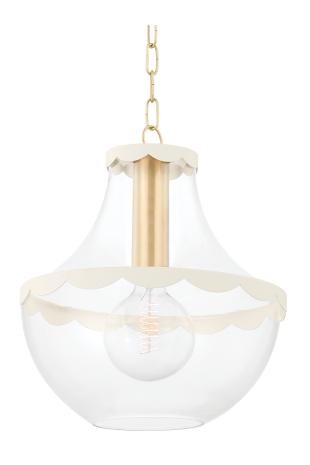

## H668701L-AGB/SCR

The Alaina is delightfully sweet, the bell-shaped silhouette is accented with soft cream scalloped trim. Aged brass details soften the look, adding a subtle sheen to the Pendant and Semi Flush. The Pendant is available in small and large.