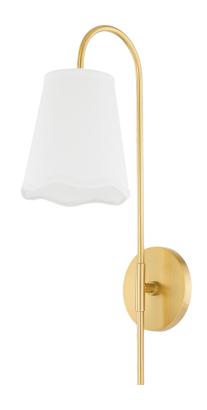

## H660101-AGB

Dorothy resides where classic meets edgy, pairing sleek details with fanciful flair. The aged brass or old bronze stem is exaggerated to reveal a crisp linen shade, finished with a wavy edge for an ultra-cool effect.

## **FINISHES**

Aged Brass (AGB) Old Bronze (OB)

## **DIMENSIONS**

Height 19.25"

Width/Diameter 5.50"

Length 0.00"

Minimum Height 0.00"

Maximum Height 0.00"

Canopy/Backplate 4.75"

Hanging Type