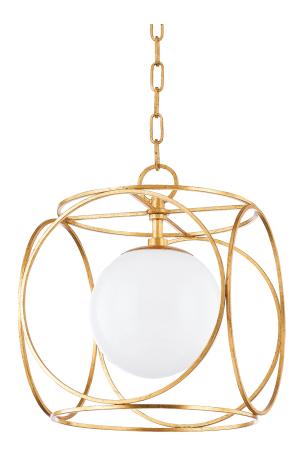

# **CLAIRE**

H632701S-VGL

An opal glass globe is encircled by six circles that join together to form a cage. This whimsical pendant demands to be noticed and offers a different view from every angle. Line several down a hallway or over the kitchen island for a bold statement-making look.