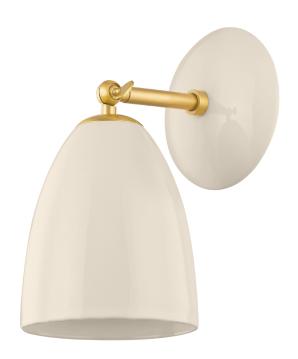

## H558101-AGB/CCR

The Kirsten Wall Sconce is a relaxed style with quiet confidence. Instead of traditional glass or metal, the backplate and shade are crafted from ceramic, featuring a glossy cream finish and aged brass accents. The alluring hue will pop against painted walls, creating visual interest in the softest of ways.

## **FINISHES**

AGED BRASS/CERAMIC CREAM (AGB/CCR)