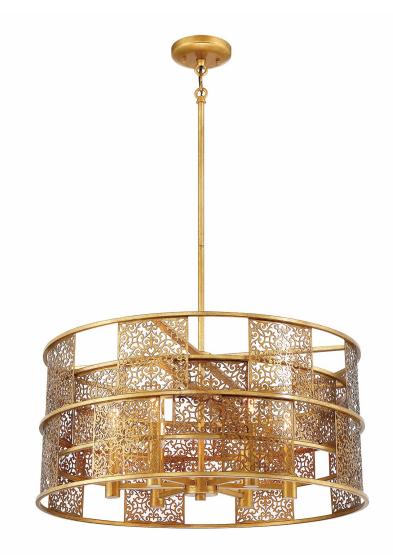

# METROPOLITAN® LIGHTING FIXTURE CO.

Item# **UPC** Code: N7746-702 840254049314

Product Family Name: Finish:

Autumn Gold Leaf Brynhurst Category Type: Category: **PENDANTS** Pendant

Certification 3057374 Patents:

### **MEASUREMENTS**

Width: Length: Height: Extension:

24 24 20

Height Adjustable: Min Overall Height: Max Overall Slope: Yes Yes 24.75 Height:

66.75

Wire Length: Chain Length: Safety Cable Net Weight:

72 INCH Included: 15.32

#### **LAMPING**

No. of Bulbs: Light Type:

T8 6

Max Bulb Socket:

E12, CANDELABRA Wattage:

60

Dimmable: Rated Life Photocell Bulb/LED Ballast: Yes Included: Included: Hours:

No Color Temp.: CRI:

## SHADE / GLASS

Description: Material:

Quantity: Part No.:

Width: Height: Length: