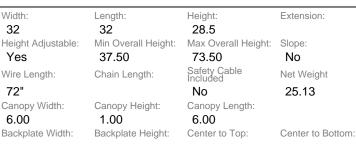

#### Item #: N6585-272

Patents

Notes:

Product Family Name: Vel Catena Collection Category: Pendants Certification

UPC Code: 840254046009

Finish: Arcadian Gold Category Type: Pendant



Image File Name: N6585-272--1456826523.jpg



# **MEASUREMENTS**





### **SHADE / GLASS**

| Description: |         | Material: |  |
|--------------|---------|-----------|--|
|              |         | Glass     |  |
| Part No.:    |         | Quantity: |  |
|              |         | 135       |  |
| Width:       | Height: | Length:   |  |
| 1.00         | 0.47    | 1.00      |  |

#### MA/ LAMPING

| No. of Bulbs:<br>8   | Light Type:<br>B10.5,Cand |                      |                        |                    |  |
|----------------------|---------------------------|----------------------|------------------------|--------------------|--|
| Max Bulb<br>Wattage: | Socket:                   |                      |                        |                    |  |
| 60 E12,Cano          |                           | elabra               |