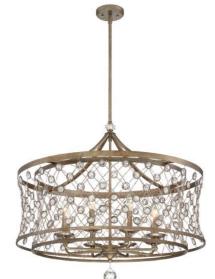

#### Item #: N6585-272

Patents

Notes:

Product Family Name: Vel Catena Collection Category: Pendants Certification

UPC Code: 840254046009

Finish: Arcadian Gold Category Type: Pendant

Image File Name: N6585-272--1456826523.jpg