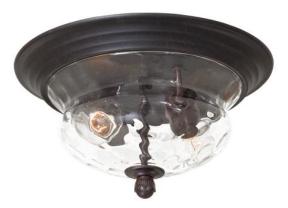

## thegreatoutdoors\*

Item #:

- 8769-166 Product Family Name:
- Merrimack™ Category:
- Flush Mount Certification

Patents

Notes:

UPC Code: 747396049946 Finish:

Corona Bronze™ Category Type: Flush Mount

### SHADE / GLASS

Description:

Part No .: G8769 Width:

Height:

Material: Hammered Glass Quantity: 1 Length: