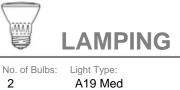

### A19 Med . 1

| _                    |              |                      |                        |    |
|----------------------|--------------|----------------------|------------------------|----|
| Max Bulb<br>Wattage: | Socket:      |                      |                        |    |
| 60                   | E27 Med      |                      |                        |    |
| Dimmable:            | Ballast:     | Rated Life<br>Hours: | Photocell<br>Included: | Li |
| Yes                  |              |                      |                        | I  |
| Lamp<br>Included:    | Color Temp.: | CRI:                 | Initial Lumens:        | D  |
| No                   |              |                      |                        |    |

#### \_amps ncluded: No

Image File Name: 8769-166--1377129660.jpg

Delivered Lumens:

No