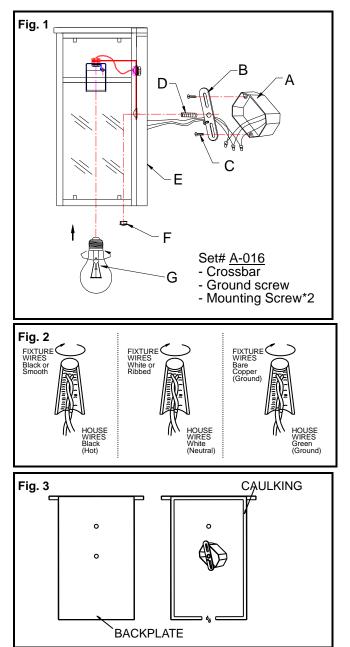

#### **PREPARATION (Fig. 1)**

- 1. Shut off power at the fuse box or circuit breaker box and remove the old fixture including the mounting hardware.
- Carefully unpack your new fixture and lay out all the parts in a clear area. Take care not to misplace any small parts necessary for installation.
- Attach the crossbar (B) to the junction box (A) with the junction box screws (C) (Size: #8-32N\*L0.5") as shown. The side of the crossbar marked "GND" must face out.
- 4. Thread the nipple (D) part way into the center hole of the crossbar (B).

### **CONNECTING THE WIRES (Fig. 2)**

5. Connect the electrical wires as shown in Fig. 2, making sure that all wire connectors are secured. If your outlet box has a ground wire (green or bare copper), connect the fixture's ground wire to it. Otherwise, connect the fixture's ground wire directly to the crossbar using the green screw provided. After the wires are connected carefully tuck them inside the Junction box.

#### COMPLETING THE INSTALLATION

- Install backpalte of the fixture body (E) over nipple (D) and secure with cap nut (F).
- To prevent moisture from entering the outlet box and causing a short, use clear caulking (i.e. Indoor/Outdoor Silicone Sealant) to outline the outside of fixture back-plate where it meets the wall leaving a space at bottom to allow moisture a means to escape (Fig.3).
- Install (1) one medium base bulb (G) up to 100 watts or CFL or LED equivalent (not included) in accordance with the fixture specification. — DO NOT EXCEED THE MAXIMUM WATTAGE RATING! (NE PAS DEPASSER LA PUISSANCE NOMINALE MAXIMALE!)

Your installation is now complete. Return the power to the junction box and test the fixture.

<u>Note:</u> Illustration (Fig. 1) on this manual is for installation purposes only. It may or may not be identical to the fixture purchased.