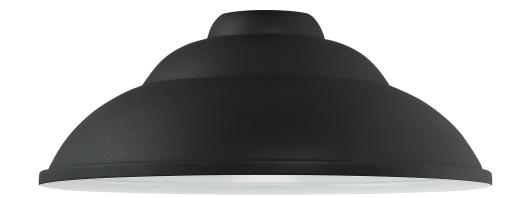

## thegreatoutdoors®

Item #

7985-14-66 Product Family Name:

RLM

Category: METAL SHADE

Certification 3057374

Patents:

UPC Code: 747396112961 Finish: Sand Coal Category Type:

#### Image File Name: **7985-14-66.jpg**

Notes:

# **MEASUREMENTS**

| Width:<br>14                         | Length:                | Height:<br>5.25                 | Extension:           |
|--------------------------------------|------------------------|---------------------------------|----------------------|
| Height<br>Adjustable:                | Min Overall<br>Height: | Max Overall<br>Height:          | Slope:<br>No         |
| No                                   | _                      | _                               |                      |
| Wire Length:                         | Chain Length:          | Safety Cable<br>Included:<br>No | Net Weight:<br>3.99  |
| Canopy Width:                        | Canopy Height:         |                                 | Center to<br>Bottom: |
| Backplate Width:Backplate<br>Height: |                        | Center to Top:                  |                      |