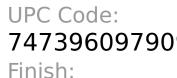

Item #

747396097909 71169-A144-L

Product Family Name:

Baytree Lane Category: WALL MOUNT

Certification 3057374 Patents:

Notes:

**Brushed Aluminum** Category Type:

Image File Name: 71169-A144-L.jpg