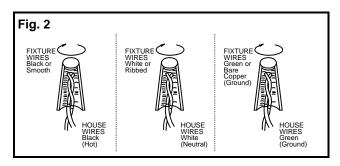

### **CONNECTING THE WIRES (Fig. 2)**

7. At this point, connect the electrical wires as shown in Fig. 2, making sure that all wire connectors are secured. If your outlet box has a ground wire (green or bare copper), connect the fixture's ground wire to it. Otherwise, connect the fixture's ground wire directly to the mounting plate using the green screw provided. After the wires are connected, tuck them carefully inside the outlet box.