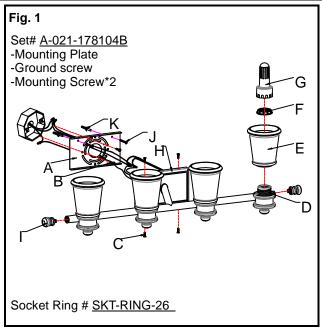

#### MOUNTING THE FIXTURE (Fig.1)

- 1. Shut off the power at the fuse box or circuit breaker. If necessary, remove the old fixture including the mounting hardware.
- 2. Carefully remove the new fixture from the carton and check that all parts are included as shown in the illustration.
- 3. Attach finials (I) by screwing in to fixture body (H) on tube.
- 4. Position mounting plate (A) on the wall, and mark the location of the two plastic anchors (K). Pre-drill the holes for the plastic anchors. Insert the plastic anchors (K) into the wall.
- Attach mounting plate (A) to the junction box by using the mounting screws (B) (Size: #8-32N\*L0.5"). The side of the mounting plate marked "GND" must face out.
- Place the wood screws (J) through the holes in the mounting plate (A) and into the plastic anchors (K) to secure the mounting plate (A) to the junction box.

#### FINISHING THE INSTALLATION (Fig.1)

- 8. Place fixture body (H) over the mounting plate (A) and secure it with screws (C).
- Place the glass shade (E) over the socket (D) and secure with socket ring (F) using the spanner (G) provided.
- 10. Install the light bulb(s) (not included) in accordance with fixture specifications. (DO NOT EXCEED THE MAXIMUM WATTAGE RATING!) (NE PAS DEPASSER LA PUISSANCE NOMINALE MAXIMALE!)

Your installation is now complete. Return power to the junction box and test the fixture.

Note: Illustration (Fig.1) on this manual is for installation purposes only. It may or may not be identical to the fixture purchased.