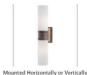

#### Item #: 4462-273

Patents

Notes:

Product Family Name: Compositions Category: Wall Sconce Certification

UPC Code: 747396072142 Finish:

AGED PATINA IRON Category Type: Sconce

Image File Name: 4462-273--1377125626.jpg

## **MEASUREMENTS**

| Width:             | Length:             | Height:                  | Extension:        |
|--------------------|---------------------|--------------------------|-------------------|
| 4.25               |                     | 18.5                     | 5.5               |
| Height Adjustable: | Min Overall Height: | Max Overall Height:      | Slope:            |
| No                 |                     |                          | No                |
| Wire Length:       | Chain Length:       | Safety Cable<br>Included | Net Weight        |
| 7                  |                     | No                       | 4.12              |
| Canopy Width:      | Canopy Height:      | Canopy Length:           |                   |
| 4.00               | 5.00                |                          |                   |
| Backplate Width:   | Backplate Height:   | Center to Top:           | Center to Bottom: |
|                    |                     | 9.38                     | 9.38              |