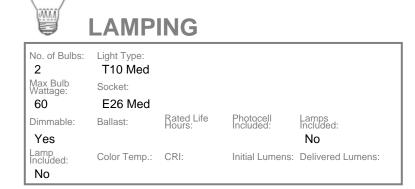

d | Net Weight        |
| 7                  |                     | No                       | 4.12              |
| Canopy Width:      | Canopy Height:      | Canopy Length:           |                   |
| 4.00               | 5.00                |                          |                   |
| Backplate Width:   | Backplate Height:   | Center to Top:           | Center to Bottom: |
|                    |                     | 9.38                     | 9.38              |



## SHADE / GLASS

| Description: |         | Material: |  |
|--------------|---------|-----------|--|
| Etched Opal  |         | Glass     |  |
| Part No.:    |         | Quantity: |  |
| G4462        |         | 1         |  |
| Width:       | Height: | Length:   |  |
| 3.25         | 8.50    | 3.25      |  |



# SHIPPING

| Carton Width:<br>10.250 | Carton Heigh <sup>-</sup><br><b>7.500</b> | t:          | Carton Length:<br>17.750        |
|-------------------------|-------------------------------------------|-------------|---------------------------------|
| Carton Weight:<br>6.072 | Carton Cubit<br>0.790                     | Feet:       | Small Package Shippable:<br>Yes |
| Master Pack Width:      | Master Pack                               | Height:     | Master Pack Length:             |
| Master Pack Weight: I   | Master Cubic Feet:                        | Multi-Pack: | Master Pack:<br>1               |



Yes