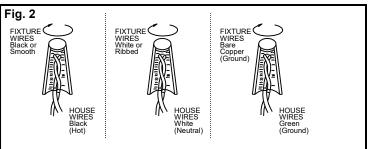

#### **CONNECTING THE WIRES (Fig. 2)**

6. Connect the electrical wires as shown in Fig. 2, making sure that all wire connectors are secured. If your outlet box has a ground wire (green or bare copper), connect the fixture's ground wire to it. Otherwise, connect the fixture's ground wire directly to the crossbar (C) using the green screw provided. After the wires are connected, tuck them carefully inside the outlet box.