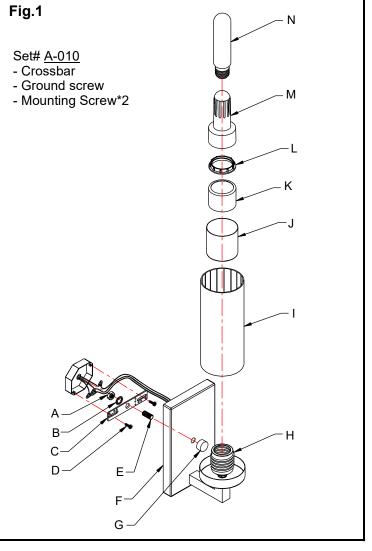

#### MOUNTING THE FIXTURE (Fig. 1)

- 1. Shut off power at the fuse box or circuit breaker box and remove the old fixture including the mounting hardware.
- 2. Carefully unpack your new fixture and lay out all the parts in a clear area. Take care not to misplace any small parts necessary for installation.
- Thread all thread (E) into crossbar (C). Note: The length of all thread (E) into crossbar (C) may be adjusted, if necessary.
- Secure all thread (E) to crossbar (C) using lock washer (B) and hex nut (A).
- Take this crossbar assembly (C) and mount it to outlet box with mounting screws (D) (Size: #8-32N\*L0.5"). The side of crossbar marked with "GND" must face out.

#### COMPLETING THE INSTALLATION (Fig.1)

- 7. Place fixture body (F) over all thread (E) and secure with finial (G)
- Place glass shade (I) followed by large metal ring (J) and small metal ring (K) over socket (H). Secure with screw shell (L) using tool (M).
- Install (1) one medium base bulb (N) up to 60 watts each or CFL or LED equivalent (not included) in accordance with the fixture specification—DO NOT EXCEED THE MAXIMUM WATTAGE RATING! (NE PAS DEPASSER LA PUISSANCE NOMINALE MAXIMALE!).

Your installation is now complete. Return power to the outlet box and test the fixture.

Note: Illustration (Fig. 1) on this manual is for installation purposes only. It may or may not be identical to the fixture purchased.