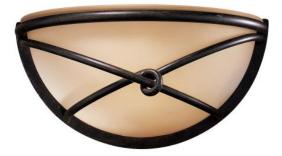

#### Item #: 1971-138

Product Family Name: Aspen™ II Category: Wall Sconce Certification

Patents

Notes:

UPC Code: 747396044606 Finish:

Aspen Bronze™ Category Type: Sconce

Image File Name: 1971-138--1377124212.jpg

## **MEASUREMENTS**

| Width:             | Length:             | Height:                  | Extension:        |
|--------------------|---------------------|--------------------------|-------------------|
| 12.75              |                     | 6.5                      | 6.5               |
| Height Adjustable: | Min Overall Height: | Max Overall Height:      | Slope:            |
| No                 |                     |                          | No                |
| Wire Length:       | Chain Length:       | Safety Cable<br>Included | Net Weight        |
| 7                  |                     | No                       | 3.2               |
| Canopy Width:      | Canopy Height:      | Canopy Length:           |                   |
| 12.5               | 6.38                |                          |                   |
| Backplate Width:   | Backplate Height:   | Center to Top:           | Center to Bottom: |
|                    |                     | 2.88                     | 3.5               |

## SHADE / GLASS

| Description: |         | Material: |  |
|--------------|---------|-----------|--|
| 1            |         | Glass     |  |
| Part No.:    |         | Quantity: |  |
| G1140-1      |         | 1         |  |
| Width:       | Height: | Length:   |  |
| 11.88        | 5.75    |           |  |