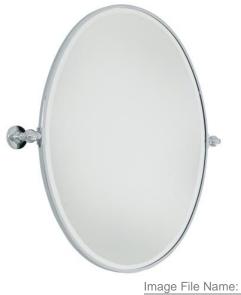

#### Item #: 1433-77

Product Family Name: **Pivoting Mirrors** Category:

Mirrors Certification

Patents

Notes: 30"W Max. UPC Code: 747396073941 Finish:

Category Type: Mirror

1433-77--1377123154.jpg

# **MEASUREMENTS**

| ĺ | Width:             | Length:             | Height:                  | Extension:        |
|---|--------------------|---------------------|--------------------------|-------------------|
| I | 25.5               |                     | 32                       | 3.25              |
| I | Height Adjustable: | Min Overall Height: | Max Overall Height:      | Slope:            |
| I | No                 |                     |                          | No                |
| I | Wire Length:       | Chain Length:       | Safety Cable<br>Included | Net Weight        |
| I |                    |                     | No                       | 15.48             |
| I | Canopy Width:      | Canopy Height:      | Canopy Length:           |                   |
| I |                    |                     |                          |                   |
| I | Backplate Width:   | Backplate Height:   | Center to Top:           | Center to Bottom: |
| I |                    |                     |                          |                   |