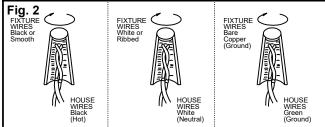

### **CONNECTING THE WIRES (Fig. 2)**

- 5. Connect the electrical wires as shown in fig 2, making sure that all wire connectors are secured. If your junction box has a ground wire (green or bare copper), connect the fixture's ground wire to it. Otherwise, connect the fixture's ground wire directly to mounting plate (A) using the green screw provided.
- 6. Tuck wire connectors neatly into the junction box.