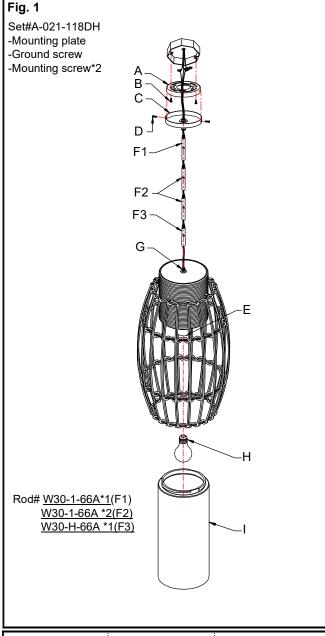

### **PREPARATION (Fig.1)**

- 1. Shut off power at the fuse box or circuit breaker box and remove the old fixture including the mounting hardware.
- 2. Carefully unpack your new fixture and lay out all the parts in a clean area. Take care not to misplace any small parts necessary for installation.
- Determine the desired hanging height and thread rods (F1, F2 and F3) to all thread (G). Attach canopy (C) by screwing onto rod (F1). Carefully pass the wires through each rod during assembly.
- Attach mounting plate (A) to the junction box (not included) with mounting screws (B) (Size: #8-32N\*L0.5"). The side of the mounting plate (A) with "GND" marked on it and two convex points must face out.

### **COMPLETING THE INSTALLATION (Fig. 1)**

- 7. Place canopy (C) over mounting plate (A) and secure with screws (D).
- Install (1) one medium base bulb (H) up to100 watts each or CFL or LED equivalent (not included) in accordance with the fixture specification. —DO NOT EXCEED THE MAXIMUM WATTAGE RATING! (NE PAS DEPASSER LA PUISSANCE NOMINALE MAXIMALE!)
- 9. Place glass shade (I) over socket (E) and turn to secure to the fixture.

Your installation is now complete. Return power to the junction box and test the fixture.

Note: Illustration (Fig. 1) on this manual is for installation purposes only. It may or may not be identical to the fixture purchased.